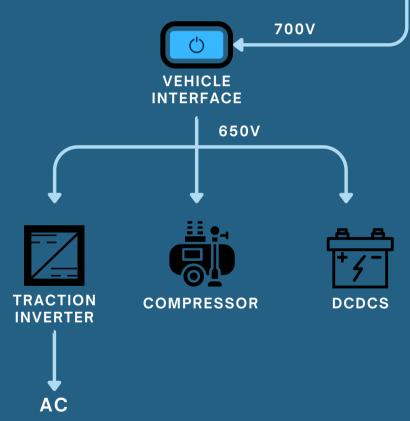

## THE LONGREACH BATTERYSYSTEM **FEATURES Australian** 8 Year Battery Life **Designed System FUTURE PROOF FLEXIBILITY** 3.3m Vehicle Total energy of Height 350 kwh Max Range?? Charging Time???

### WHY ELECTRIC?

## LOWER YOUR CARBON FOOTPRINT

Going electric produces zero carbon emissions which helps reduce current climate concerns.

#### HIGHER EFFICIENCY

The batteries produce a higher amount of electrical energy to power the wheels compared to combustion engine vehicles that lose a significant amount of energy and friction.

#### **CHEAPER RECHARGING**

Electricity is generally cheaper than gasoline or diesel, leading to lower fueling costs.



I'm a zero emission bus



#### **HOW IT WORKS**



02







THE LONGREACH

# BATTERY SYSTEM