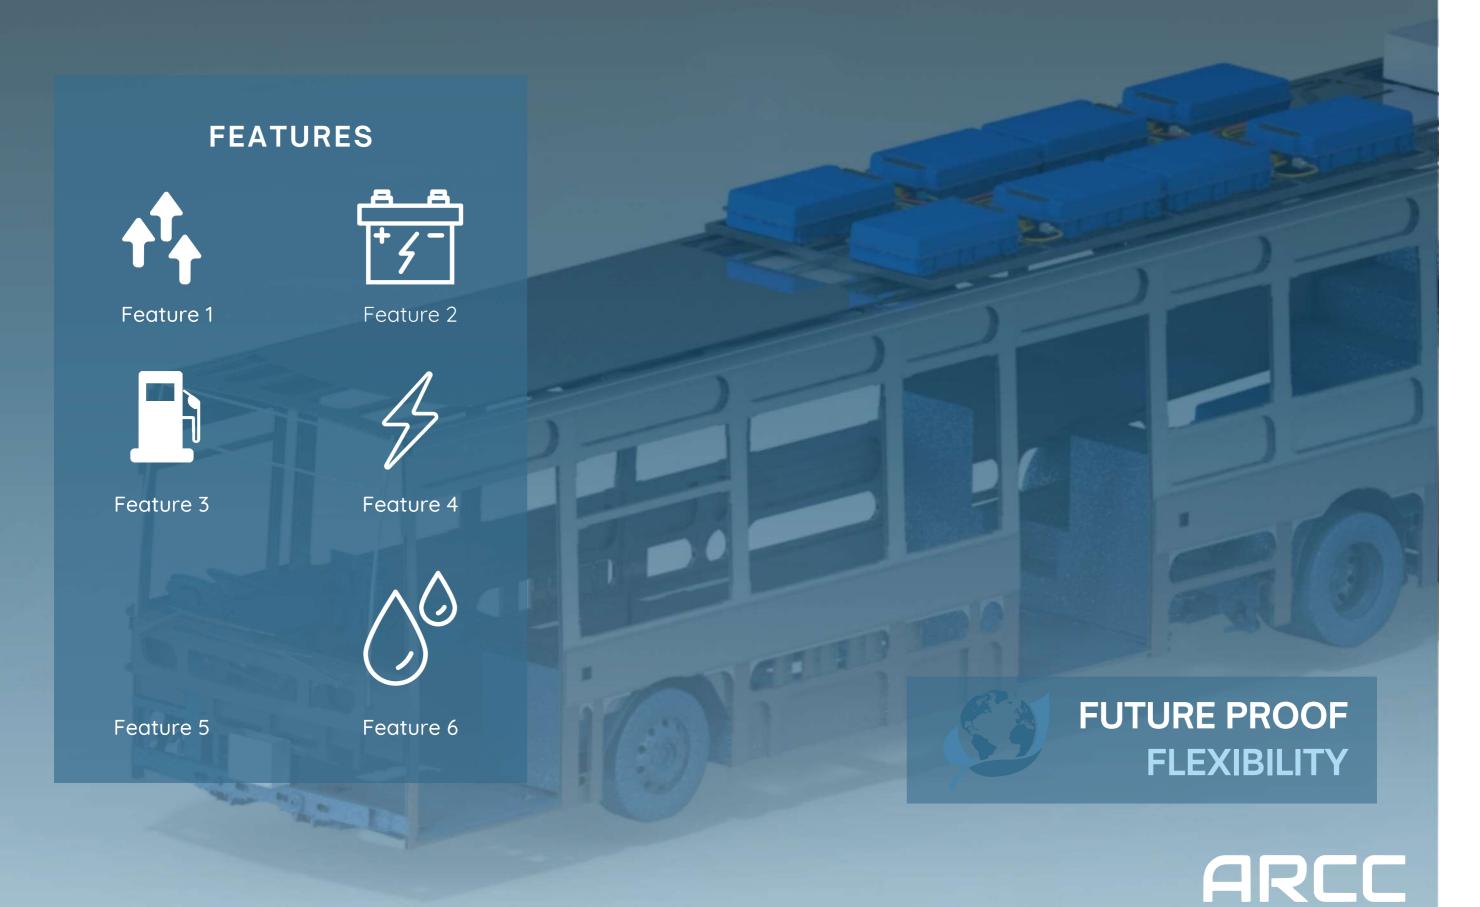

## THE LONGREACH BATTERYSYSTEM **FEATURES Australian** 8 Year Battery Life **Designed System FUTURE PROOF FLEXIBILITY** 3.3m Vehicle Total energy of Height 350 kwh Max Range?? Charging Time???