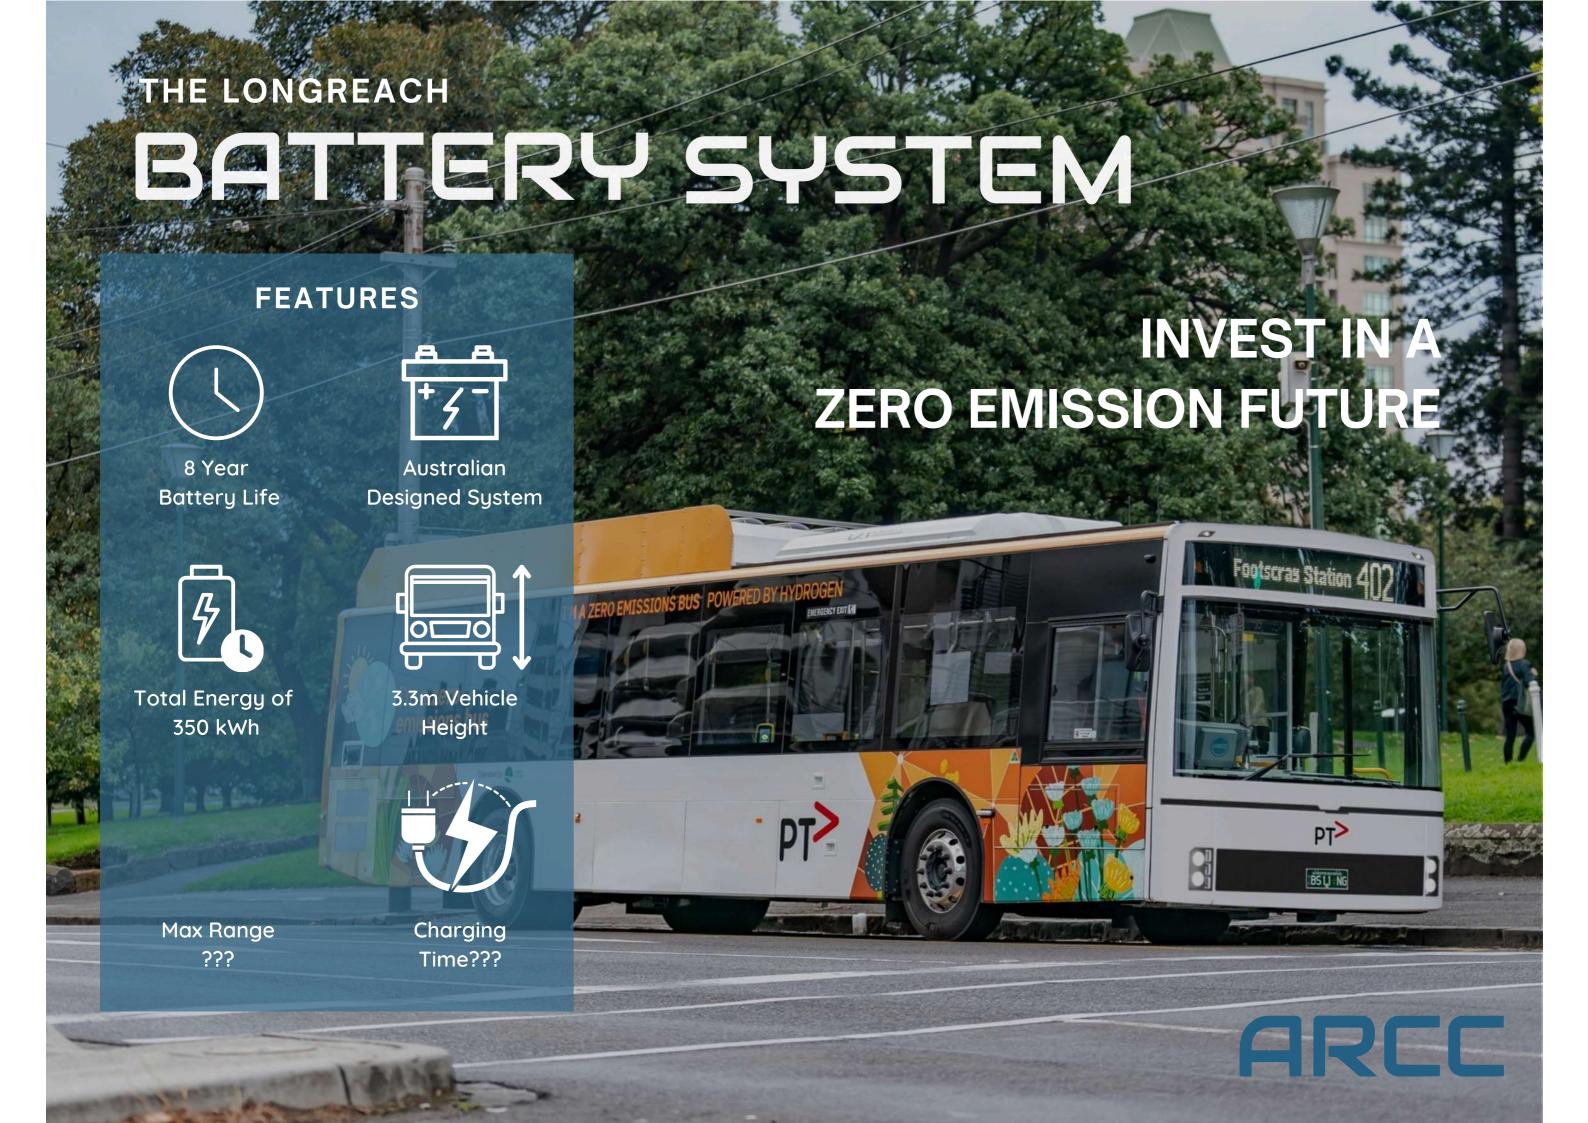

## THE LONGREACH BATTERYSYSTEM **FEATURES Australian** 8 Year Battery Life **Designed System FUTURE PROOF FLEXIBILITY** 3.3m Vehicle Total energy of Height 350 kwh Max Range?? Charging Time???